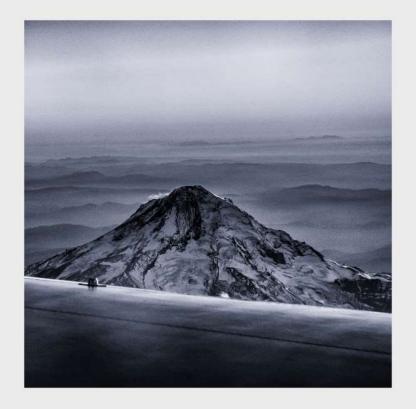

15" X 15" ANCHOR \$100.0

15" X 15" LUNCH ANYONE \$100.0

15" X 15" WATER DROPS \$100.0

15" X 15" PORTLAND COLUMBIA RIVER \$100.0

15" X 15" FLYING HIGH , OREGON \$100.0

12" X 18" FLORIDA EVERGLADES \$100.0

12" X 18" COWS ON FLORIDA EVERGLADES \$100.0