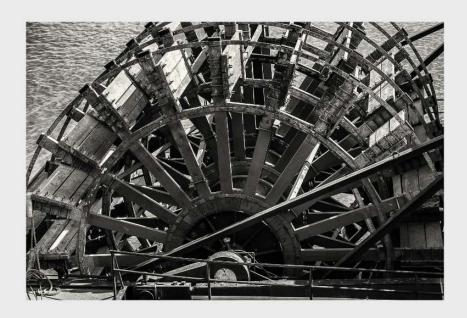

12" X 20" DUCKS ON THE RIVER, PORTLAND OREGON \$100.0

12" X 20" TALL SHIP BOSTON \$100.0

12" X 18" WALL OF CLOUDS PORTLAND OREGON \$100.00

12" X 18" PADDLE WHEEL COLUMBIA RIVER, OREGON \$100.0

12" X 18" BOSTON WATERFRONT, BOSTON \$100.00