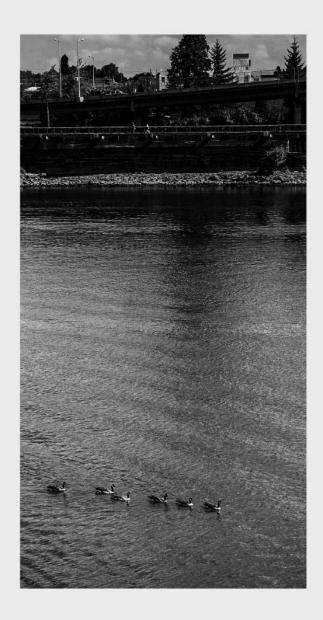

12" X 20" DUCKS ON THE RIVER, PORTLAND OREGON \$100.0

12" X 20" TALL SHIP BOSTON \$100.0

12" X 18" WALL OF CLOUDS PORTLAND OREGON \$100.00

12" X 18" PADDLE WHEEL COLUMBIA RIVER, OREGON \$100.0

12" X 18" BOSTON WATERFRONT, BOSTON \$100.00