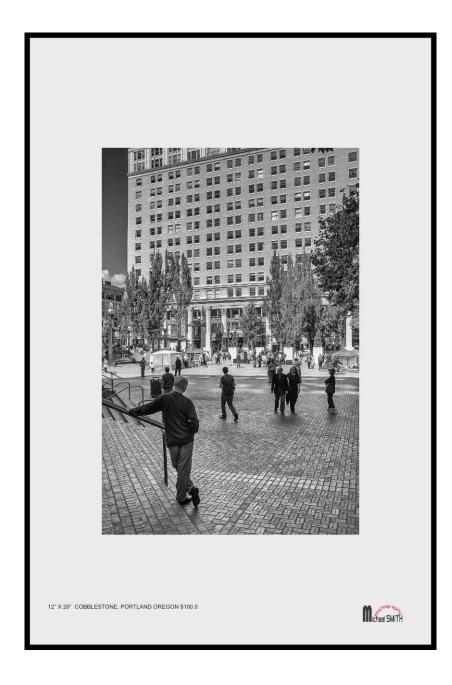

12" X 20" DUCKS ON THE RIVER, PORTLAND OREGON \$100.0

12" X 20" TALL SHIP BOSTON \$100.0

12" X 18" WALL OF CLOUDS PORTLAND OREGON \$100.00

12" X 18" PADDLE WHEEL COLUMBIA RIVER, OREGON \$100.0

12" X 18" BOSTON WATERFRONT, BOSTON \$100.00