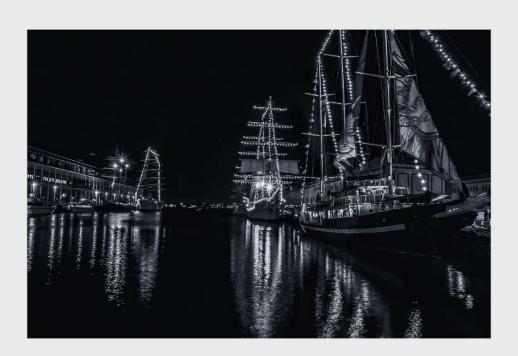

12" X 18" TALL SHIPS, BOSTON \$100.00

12" X 20" SEAGULL, OREGON \$100.00

12" X 18" TALL SHIP 3, BOSTON \$100.0

12" X 20" GEARS, BOSTON \$100.0