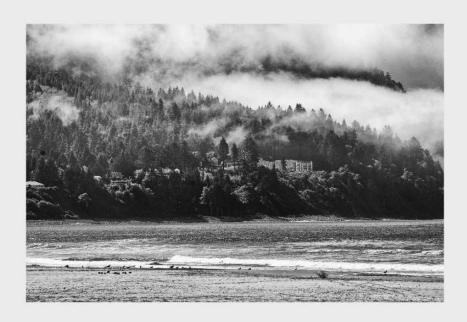

12" X 20" DUCKS ON THE RIVER, PORTLAND OREGON \$100.0

12" X 20" TALL SHIP BOSTON \$100.0

12" X 18" WALL OF CLOUDS PORTLAND OREGON \$100.00

12" X 18" PADDLE WHEEL COLUMBIA RIVER, OREGON \$100.0

12" X 18" BOSTON WATERFRONT, BOSTON \$100.00