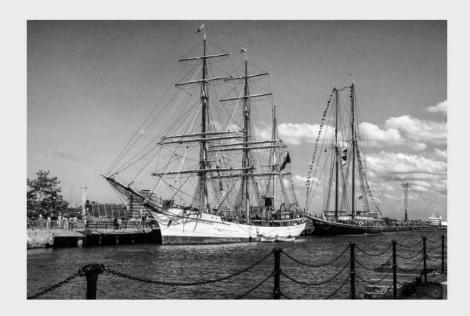

12" X 20" DUCKS ON THE RIVER, PORTLAND OREGON \$100.0

12" X 20" TALL SHIP BOSTON \$100.0

12" X 18" WALL OF CLOUDS PORTLAND OREGON \$100.00

12" X 18" PADDLE WHEEL COLUMBIA RIVER, OREGON \$100.0

12" X 18" BOSTON WATERFRONT, BOSTON \$100.00

12" X 18" TALL SHIPS, BOSTON \$100.00

12" X 20" SEAGULL, OREGON \$100.00

12" X 18" TALL SHIP 3, BOSTON \$100.0

12" X 20" GEARS, BOSTON \$100.0