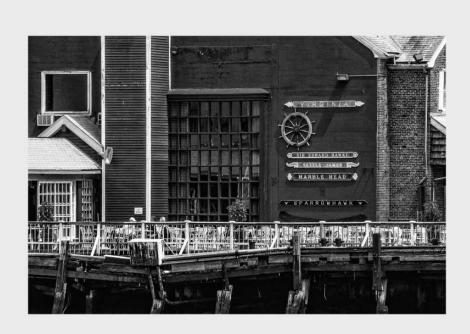

12" X 20" DUCKS ON THE RIVER, PORTLAND OREGON \$100.0

12" X 20" TALL SHIP BOSTON \$100.0

12" X 18" WALL OF CLOUDS PORTLAND OREGON \$100.00

12" X 18" PADDLE WHEEL COLUMBIA RIVER, OREGON \$100.0

12" X 18" BOSTON WATERFRONT, BOSTON \$100.00