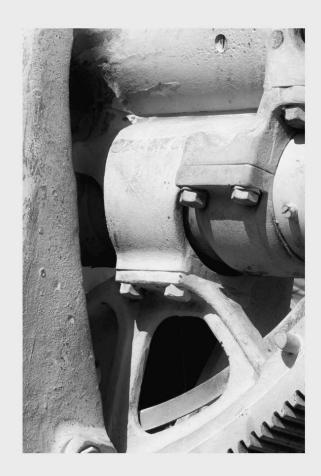

12" X 18" TALL SHIPS, BOSTON \$100.00

12" X 20" SEAGULL, OREGON \$100.00

12" X 18" TALL SHIP 3, BOSTON \$100.0

12" X 20" GEARS, BOSTON \$100.0