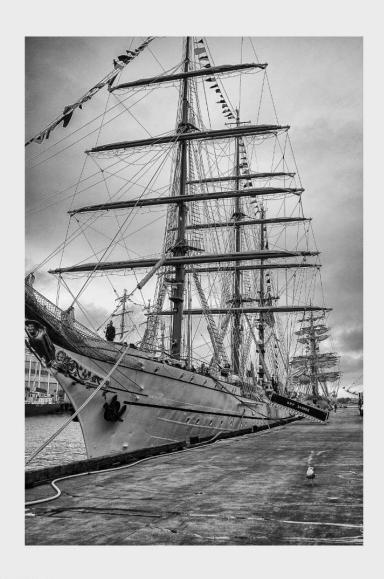

12" X 20" DUCKS ON THE RIVER, PORTLAND OREGON \$100.0

12" X 20" TALL SHIP BOSTON \$100.0

12" X 18" WALL OF CLOUDS PORTLAND OREGON \$100.00

12" X 18" PADDLE WHEEL COLUMBIA RIVER, OREGON \$100.0

12" X 18" BOSTON WATERFRONT, BOSTON \$100.00