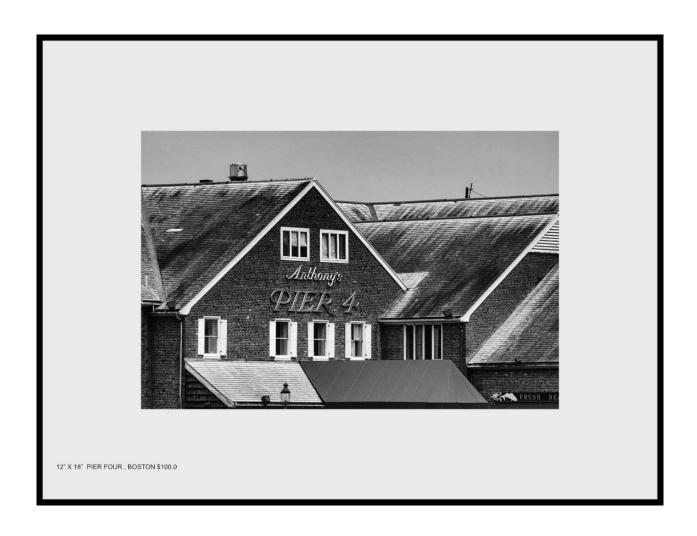

15" X 15" ANCHOR \$100.0

15" X 15" LUNCH ANYONE \$100.0

15" X 15" WATER DROPS \$100.0

15" X 15" PORTLAND COLUMBIA RIVER \$100.0

15" X 15" FLYING HIGH , OREGON \$100.0

12" X 18" FLORIDA EVERGLADES \$100.0

12" X 18" COWS ON FLORIDA EVERGLADES \$100.0

12" X 20" DUCKS ON THE RIVER, PORTLAND OREGON \$100.0

12" X 20" TALL SHIP BOSTON \$100.0

12" X 18" WALL OF CLOUDS PORTLAND OREGON \$100.00

12" X 18" PADDLE WHEEL COLUMBIA RIVER, OREGON \$100.0

12" X 18" BOSTON WATERFRONT, BOSTON \$100.00